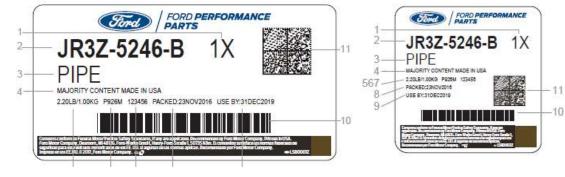

.25") with FPP Techline contact information
  - Installation Instructions Available Cards (IS-1850-J7XPC)
    - Yellow Cardstock (4.25" x 5.25") with Installation Instructions download information
    - Techline contact information is included on the Installation Instructions Card
    - These cards are not needed if printed instruction included in kit or not available online

FRPPMAIL will match your request to the FPP purchase order database and reply with an order number and shipment tracking information. Labels and cards will be shipped FedEx to the requested destination. Please allow up to two-business day turnaround time to process the request and up to five days shipping. Pre-printed labels will include the date they are printed.

## LSB0001Z (3.9"x 2.0")

## LSB0002Z (1.8" x 1.8")