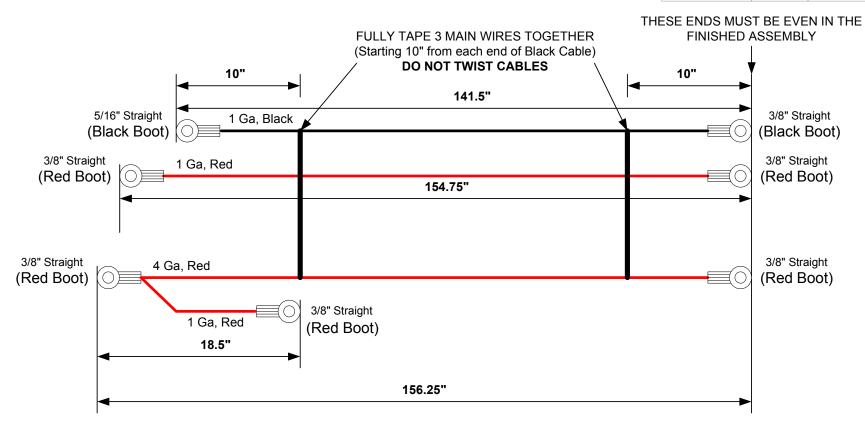

# **Rear Cables**

| Circuit           | Wire Ga | Wire Color | Length  |
|-------------------|---------|------------|---------|
| Ground            | 1       | Black      | 141.5"  |
| Main Feed         | 1       | Red        | 154.75" |
| Alternator Return | 4       | Red        | 156.25" |
| Battery to Cutoff | 1       | Red        | 18.25"  |

### NOTES:

Battery wire constructed of flexible 600 volt welding cable encased in PVC

Wire uses Tin Plated Copper Lugs on each end

Wire uses Dual Wall Adhesive Lined Shrink Tube, 1.5" each end

CM-14B060-CJ10 2010 Mustang FR500CJ Ford Racing Confidential