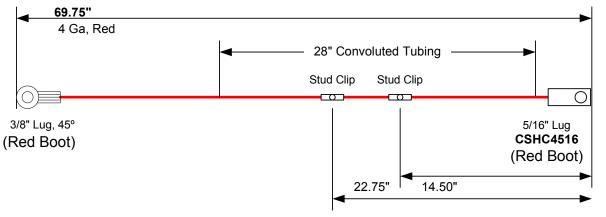

# **Forward Cables**

| Circuit    | Wire Ga | Wire Color | Length |
|------------|---------|------------|--------|
| Ground A   | 4       | Black      | 49.25" |
| Ground B   | 4       | Black      | 17.75" |
| Starter    | 2       | Red        | 57.5"  |
| Alternator | 4       | Red        | 69.75" |

## NOTES:

- -Battery wire constructed of flexible 600 volt welding cable encased in PVC
- Wire uses Tin Plated Copper Lugs on each end
- Wire uses Dual Wall Adhesive Lined Shrink Tube, 1.5" each end

CM-14B060-CJ10 2010 Mustang FR500CJ Ford Racing Confidential