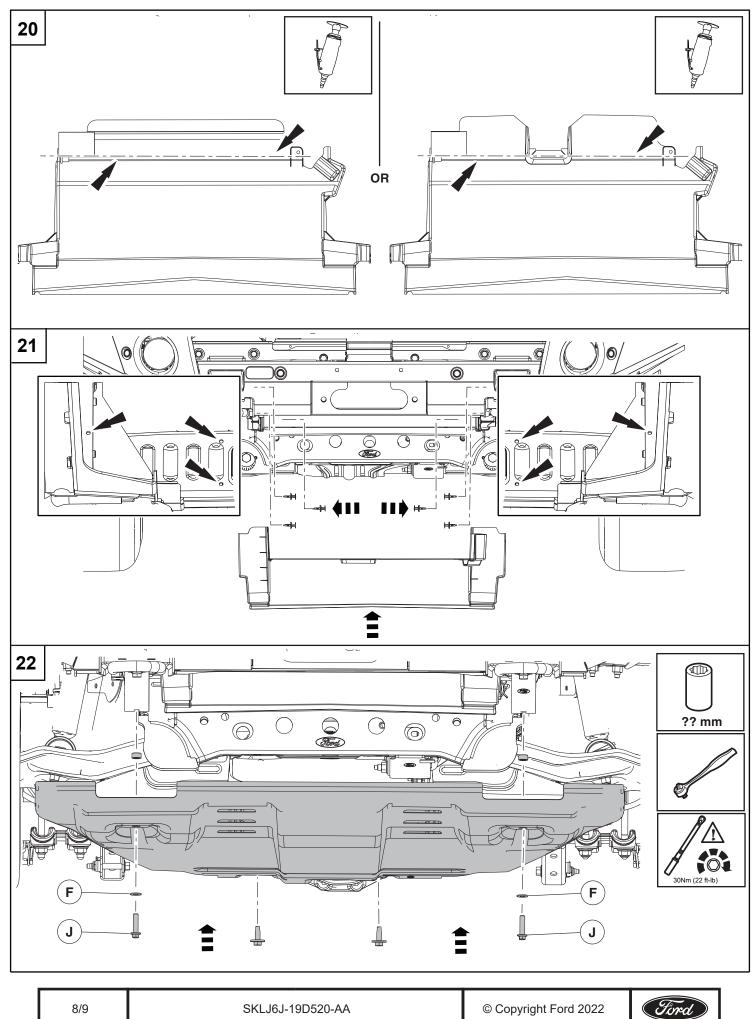

# Ford Performance Ranger Off-Road Bumper M-17757-R1F

# **Notice to Installer**



## Software Program Required. Dealer Tools Required





### **Installer Delivery Checklist**

- 1) Review this Checklist with Vehicle Owner
  - a. Front Park Aid is not Bumper Compatible. There are no provisions to install park sensors
  - b. Radar Speed Control is not Bumper Compatible. There are no provisions to install radar





© Copyright Ford 2022 Printed Copies are uncontrolled Expert Fitment Required Subject to alteration without notice



















© Copyright Ford 2022



#### Programming procedure:

- 1. Connect Ford Diagnostic & Repair System (FDRS) and start a new vehicle session.
- Select "Toolbox", then scroll down to "BCM Body Control Module". On the left hand side of the screen download the "BCM - Front Bumper Configuration"
- 3. Select "Run" after the download has completed. Follow the on-screen instructions to complete the BCM Front Bumper Configuration.
- NOTE: When prompted for part number entry, enter "M-17757-R1F". The part numbers are case sensitive. Do Not enter spaces or a part suffix or quotes.

#### **Returning Vehicle to Factory Condition:**

When completely removing the Bumper from the vehicle, perform these steps to return the vehicle to factory conditions. Programming is required to reset the airbag safety sy