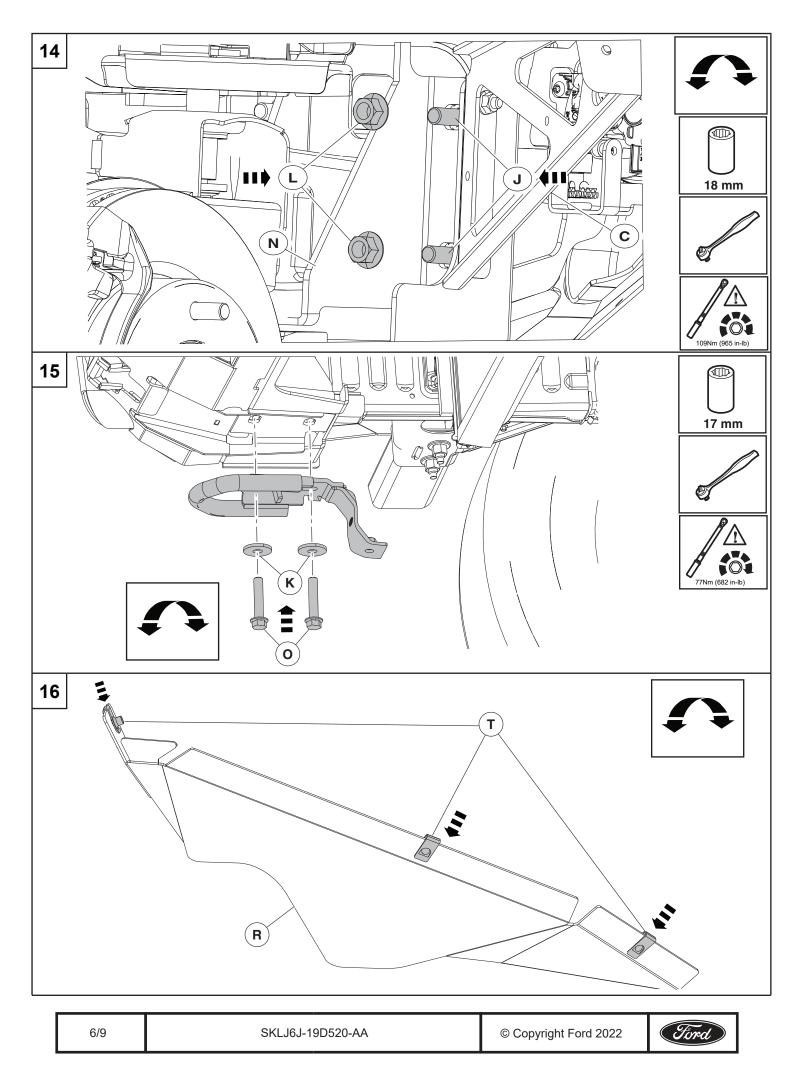

# Ford Performance Ranger Off-Road Bumper M-17757-R1F

# **Notice to Installer**



## Software Program Required. Dealer Tools Required





### **Installer Delivery Checklist**

- 1) Review this Checklist with Vehicle Owner
  - a. Front Park Aid is not Bumper Compatible. There are no provisions to install park sensors
  - b. Radar Speed Control is not Bumper Compatible. There are no provisions to install radar





© Copyright Ford 2022 Printed Copies are uncontrolled Expert Fitment Required Subject to alteration without notice



















© Copyright Ford 2022



#### Programming procedure:

- 1. Connect Ford Diagnostic & Repair System (FDRS) and start a new vehicle session.
- Select "Toolbox", then scroll down to "BCM Body Control Module". On the left hand side of the screen download the "BCM - Front Bumper Configuration"
- 3. Select "Run" after the download has completed. Follow the on-screen instructions to complete the BCM Front Bumper Configuration.
- NOTE: When prompted for part number entry, enter "M-17757-R1F". The part numbers are case sensitive. Do Not enter spaces or a part suffix or quotes.

#### **Returning Vehicle to Factory Condition:**

When completely removing the Bumper from the vehicle, perform these steps to return the vehicle to factory conditions. Programming is required to reset the airbag safet