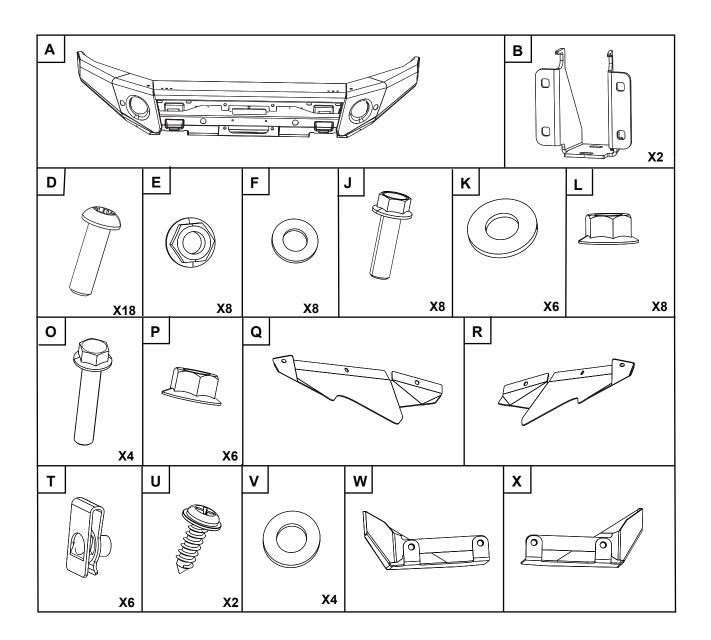

# Ford Performance Ranger Off-Road Bumper M-17757-R1F

# **Notice to Installer**



## Software Program Required. Dealer Tools Required





### **Installer Delivery Checklist**

- 1) Review this Checklist with Vehicle Owner
  - a. Front Park Aid is not Bumper Compatible. There are no provisions to install park sensors
  - b. Radar Speed Control is not Bumper Compatible. There are no provisions to install radar





© Copyright Ford 2022 Printed Copies are uncontrolled Expert Fitment Required Subject to alteration without notice



















© Copyright Ford 2022



#### Programming procedure:

- 1. Connect Ford Diagnostic & Repair System (FDRS) and start a new vehicle session.
- Select "Toolbox", then scroll down to "BCM Body Control Module". On the left hand side of the screen download the "BCM - Front Bumper Configuration"
- 3. Select "Run" after the download has completed. Follow the on-screen instructions to complete the BCM Front Bumper Configuration.
- NOTE: When prompted for part number entry, enter "M-17757-R1F". The part numbers are case sensitive. Do Not enter spaces or a part suffix or quotes.

#### **Returning Vehicle to Factory Condition:**

When completely removing the Bumper from the vehicle, perform these steps to return the vehicle to factory conditions. Programming is required to reset the ai