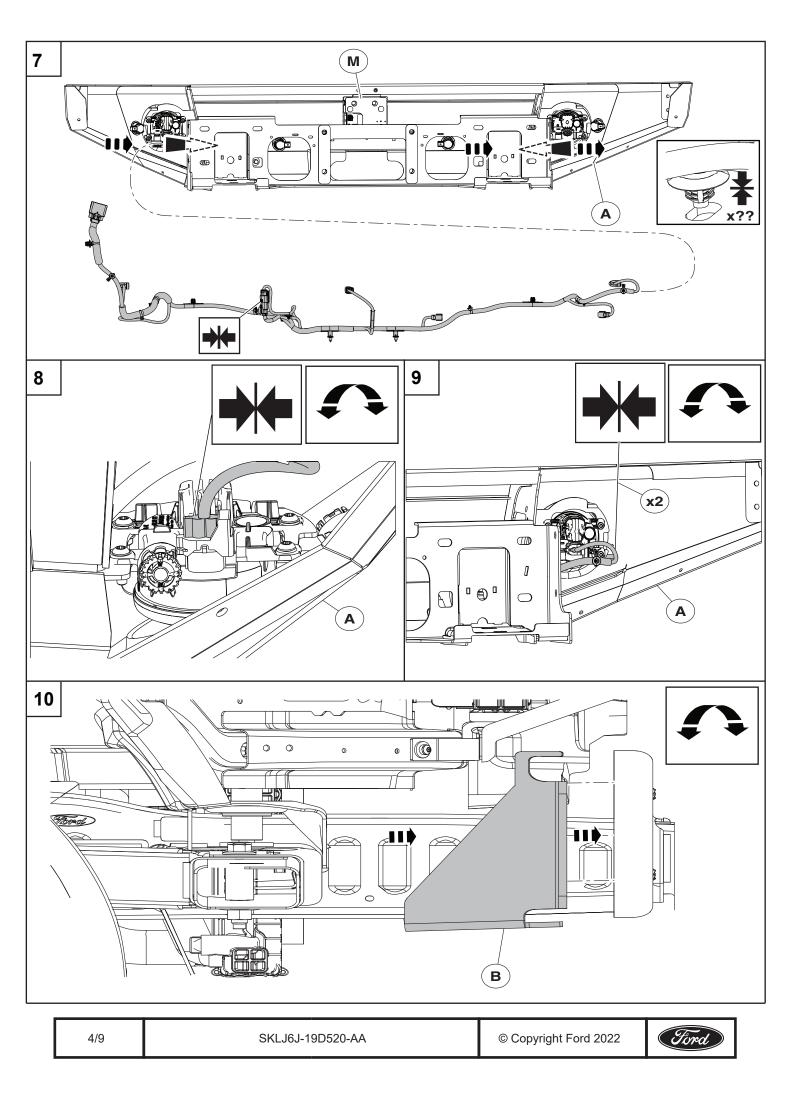

### **Installer Delivery Checklist**

- 1) Review this Checklist with Vehicle Owner
  - a. Front Park Aid is not Bumper Compatible. There are no provisions to install park sensors
  - b. Radar Speed Control is not Bumper Compatible. There are no provisions to install radar