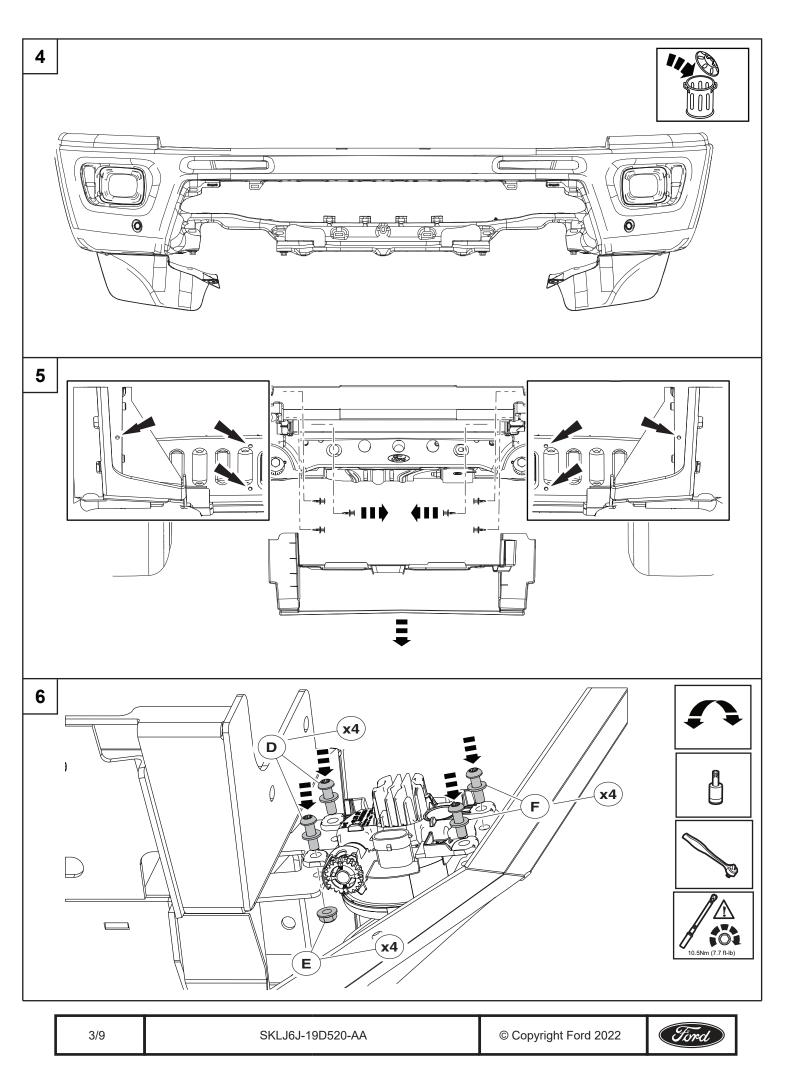

### **Installer Delivery Checklist**

- 1) Review this Checklist with Vehicle Owner
  - a. Front Park Aid is not Bumper Compatible. There are no provisions to install park sensors
  - b. Radar Speed Control is not Bumper Compatible. There are no provisions to install radar