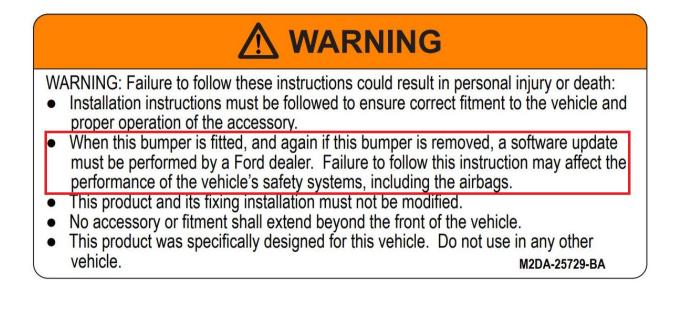

#### **Returning Vehicle to Factory Condition:**

When completely removing the Bumper from the vehicle, perform these steps to return the vehicle to factory conditions. Programming is required to reset the airbag safety system sensitive for proper deployment during a collision event.