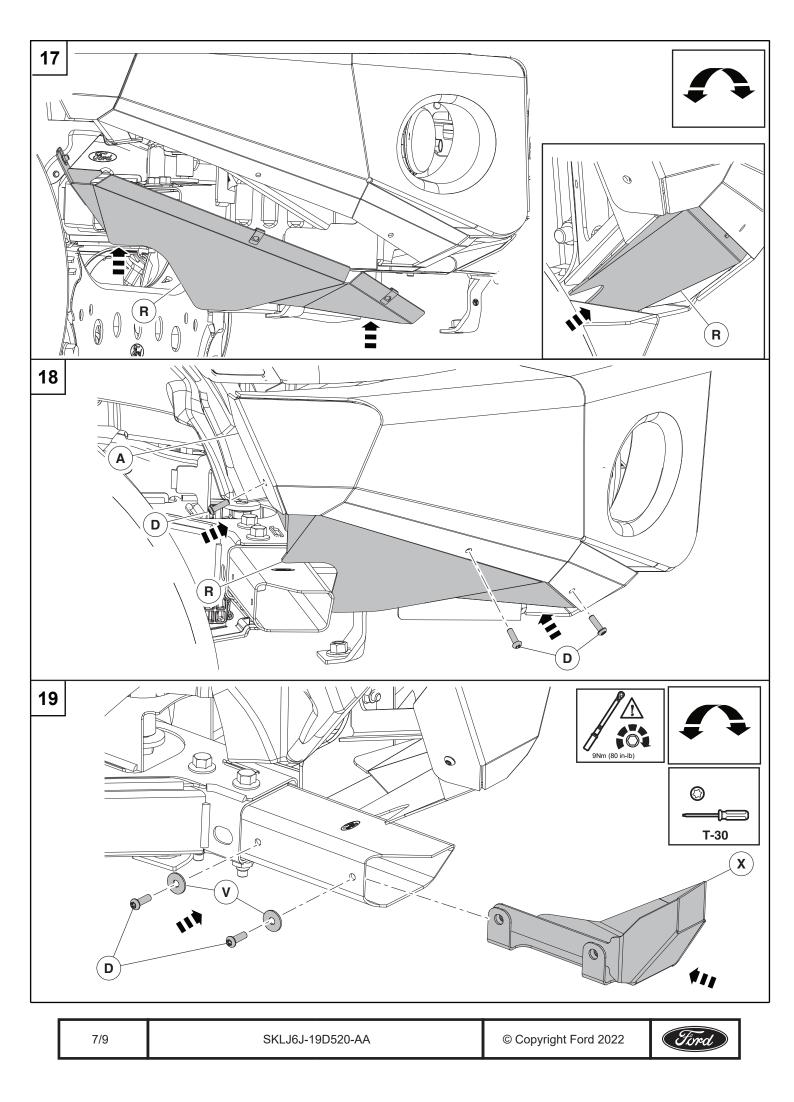

# Ford Performance Ranger Off-Road Bumper M-17757-R1F

# **Notice to Installer**



## Software Program Required. Dealer Tools Required





### **Installer Delivery Checklist**

- 1) Review this Checklist with Vehicle Owner
  - a. Front Park Aid is not Bumper Compatible. There are no provisions to install park sensors
  - b. Radar Speed Control is not Bumper Compatible. There are no provisions to install radar





© Copyright Ford 2022 Printed Copies are uncontrolled Expert Fitment Required Subject to alteration without notice



















© Copyright Ford 2022



#### Programming procedure:

- 1. Connect Ford Diagnostic & Repair System (FDRS) and start a new vehicle session.
- Select "Toolbox", then scroll down to "BCM Body Control Module". On the left hand side of the screen download the "BCM - Front Bumper Configuration"
- 3. Select "Run" after the download has completed. Follow the on-screen instructions to complete the BCM Front Bumper Configuration.
- NOTE: When prompted for part number entry, enter "M-17757-R1F". The part numbers are case sensitive. Do Not enter spaces or a part suffix or quotes.

#### **Returning Vehicle to Factory Condition:**

When completely removing the Bumper from the vehicle, perform these steps to return the vehicle to factory conditions. Programming is required to reset the airbag safety