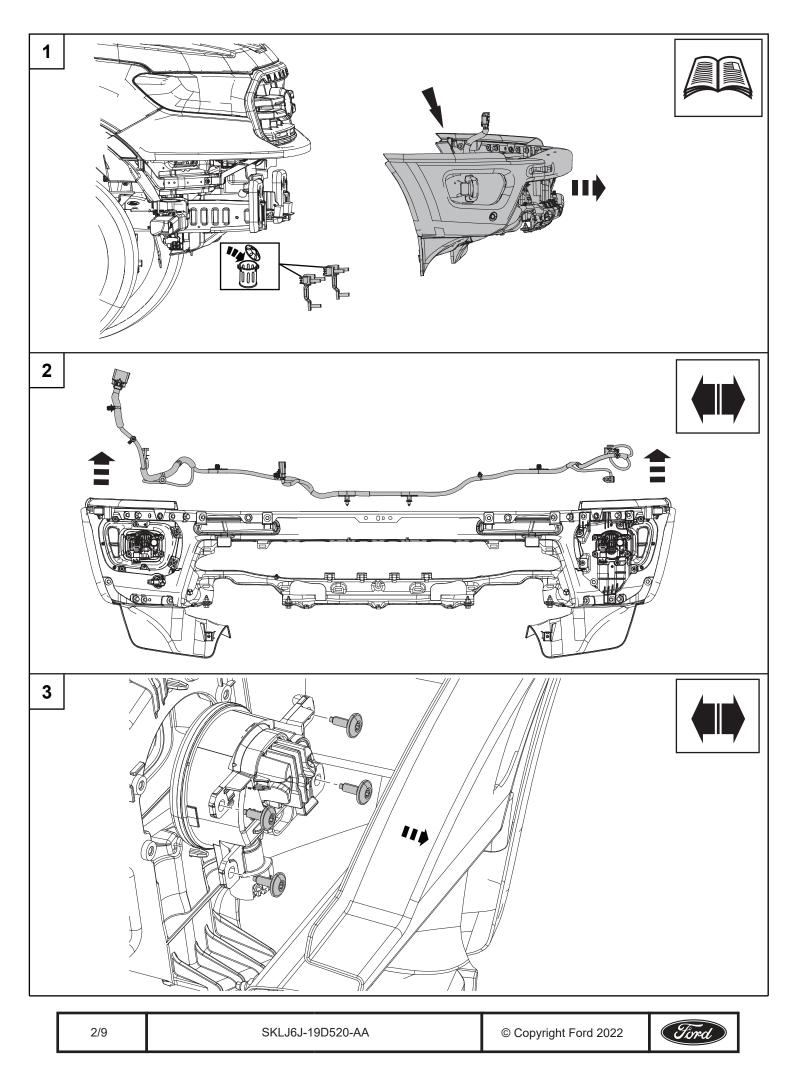

### **Installer Delivery Checklist**

- 1) Review this Checklist with Vehicle Owner
  - a. Front Park Aid is not Bumper Compatible. There are no provisions to install park sensors
  - b. Radar Speed Control is not Bumper Compatible. There are no provisions to install radar