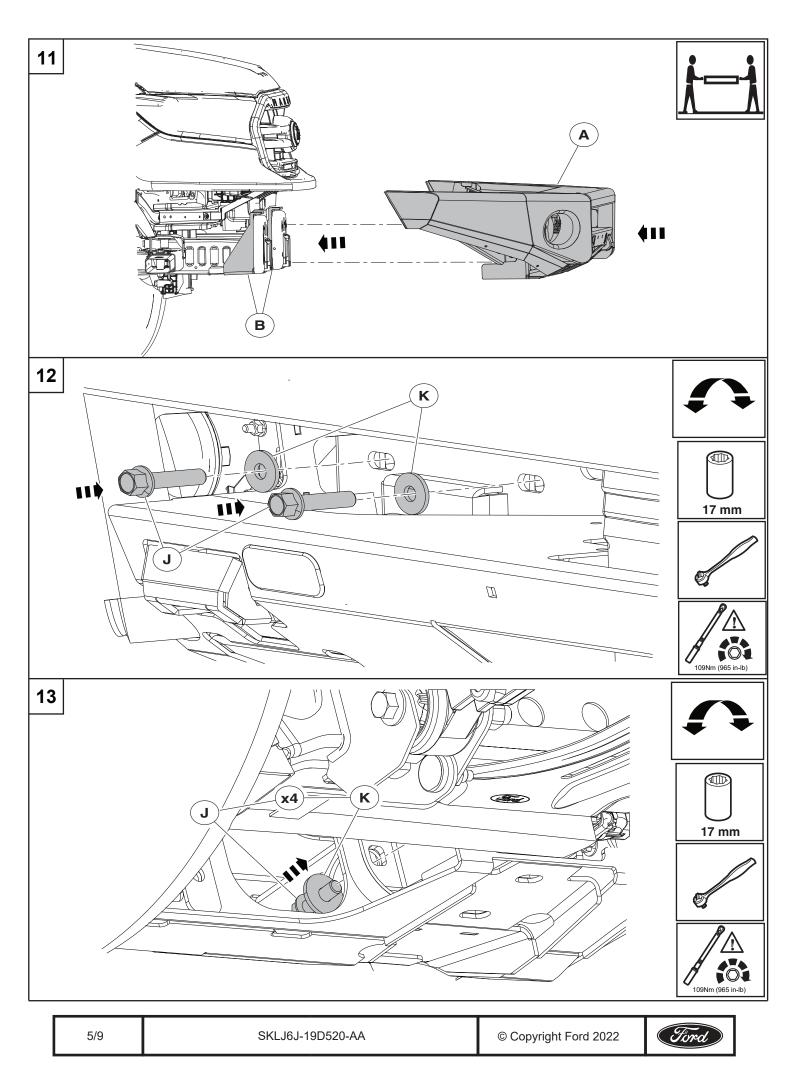

### **Installer Delivery Checklist**

- 1) Review this Checklist with Vehicle Owner
  - a. Front Park Aid is not Bumper Compatible. There are no provisions to install park sensors
  - b. Radar Speed Control is not Bumper Compatible. There are no provisions to install radar