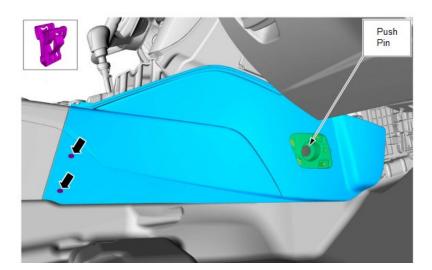

STEP 2: Remove 3 bolts, Lift rear of trim panel rotating it upward and out. (*Torque*: 2 Nm) (See figure below)

STEP 3: Remove push pin from left side panel. Pull on panel to release the 5 remaining attachment points. (See figure below)