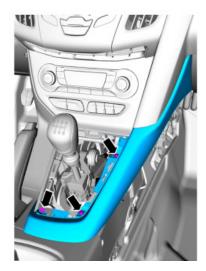

## **Removal of Shifter**

**NOTE:** Removal steps in this procedure may contain installation details.

STEP 1: Disconnect shift cables (with a trim removal tool pop off shift cables) and remove 4 bolts. (*Torque*: 9 Nm)

(See figure below)

Part Description: Base Focus Short Throw Shifter

**INSTALLATION INSTRUCTIONS** 

NO PART OF THIS DOCUMENT MAY BE REPRODUCED WITHOUT PRIOR AGREEMENT AND WRITTEN PERMISSION OF FORD PERFORMANCE PARTS.