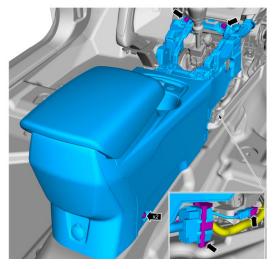

NO PART OF THIS DOCUMENT MAY BE REPRODUCED WITHOUT PRIOR AGREEMENT AND WRITTEN PERMISSION OF FORD PERFORMANCE PARTS.

STEP 6: Disconnect wiring harness, remove 4 bolts and move console from vehicle. (*Torque*: 4 Nm)