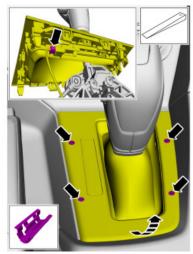

STEP 5: Remove push pin from right side panel. Pull on panel to release the 2 remaining attachment points. (See figure below)

Part Description: Base Focus Short Throw Shifter

**INSTALLATION INSTRUCTIONS** 

NO PART OF THIS DOCUMENT MAY BE REPRODUCED WITHOUT PRIOR AGREEMENT AND WRITTEN PERMISSION OF FORD PERFORMANCE PARTS.

STEP 6: Disconnect wiring harness, remove 4 bolts and move console from vehicle. (*Torque*: 4 Nm)

(See figure below)