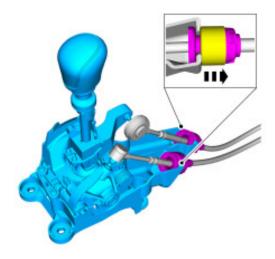

STEP 2: Remove lower shift cable retainers by sliding forward then lift up. (See figure below)