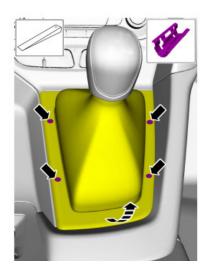

STEP 2: Remove 3 bolts, Lift rear of trim panel rotating it upward and out. (*Torque*: 2 Nm) (See figure below)

STEP 3: Remove push pin from left side panel. Pull on panel to release the 5 remaining attachment points. (See figure below)