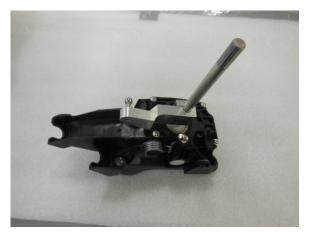

## **Removal of Shifter**

**NOTE:** Removal steps in this procedure may contain installation details.

STEP 1: Disconnect shift cables (with a trim removal tool pop off shift cables) and remove 4 bolts. (*Torque*: 9 Nm)

(See figure below)

Part Description: Base Focus Short Throw Shifter

**INSTALLATION INSTRUCTIONS** 

NO PART OF THIS DOCUMENT MAY BE REPRODUCED WITHOUT PRIOR AGREEMENT AND WRITTEN PERMISSION OF FORD PERFORMANCE PARTS.