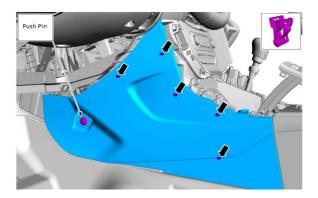

STEP 2: Remove 3 bolts, Lift rear of trim panel rotating it upward and out. (*Torque*: 2 Nm) (See figure below)

STEP 3: Remove push pin from left side panel. Pull on panel to release the 5 remaining attachment points. (See figure below)