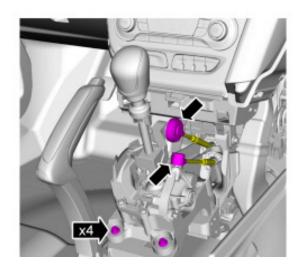

## **Removal of Shifter**

**NOTE:** Removal steps in this procedure may contain installation details.

STEP 1: Disconnect shift cables (with a trim removal tool pop off shift cables) and remove 4 bolts. (*Torque*: 9 Nm)

(See figure below)

Part Description: Base Focus Short Throw Shifter

**INSTALLATION INSTRUCTIONS** 

NO PART OF THIS DOCUMENT MAY BE REPRODUCED WITHOUT PRIOR AGREEMENT AND WRITTEN PERMISSION OF FORD PERFORMANCE PARTS.