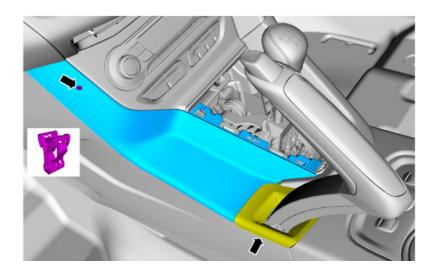

Part Description: Base Focus Short Throw Shifter

**INSTALLATION INSTRUCTIONS** 

NO PART OF THIS DOCUMENT MAY BE REPRODUCED WITHOUT PRIOR AGREEMENT AND WRITTEN PERMISSION OF FORD PERFORMANCE PARTS.

**STEP 4:** Pull up on left side panel to remove. (See figure below)

STEP 5: Remove push pin from right side panel. Pull on panel to release the 2 remaining attachment points. (See figure below)

Part Description: Base Focus Short Throw Shifter

**INSTALLATION INSTRUCTIONS** 