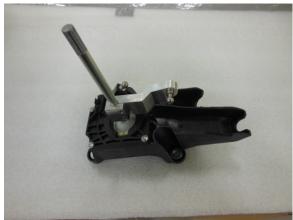

STEP 2: Remove lower shift cable retainers by sliding forward then lift up. (See figure below)