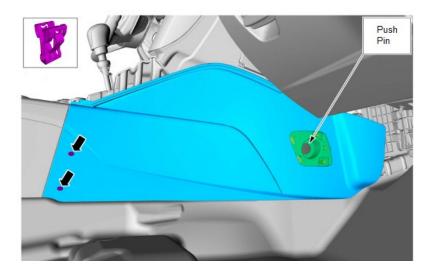

STEP 5: Remove push pin from right side panel. Pull on panel to release the 2 remaining attachment points. (See figure below)

Part Description: Focus ST Short Throw Shifter

**INSTALLATION INSTRUCTIONS** 