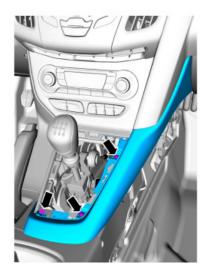

STEP 2: Remove 3 bolts, Lift rear of trim panel rotating it upward and out. (*Torque*: 2 Nm) (See figure below)

STEP 3: Remove push pin from left side panel. Pull on panel to release the 5 remaining attachment points. (See figure below)

NO PART OF THIS DOCUMENT MAY BE REPRODUCED WITHOUT PRIOR AGREEMENT AND WRITTEN PERMISSION OF FORD PERFORMANCE PARTS.

STEP 6: Disconnect wiring harness, remove 4 bolts and move console from vehicle. (*Torque*: 4 Nm) (See figure below)