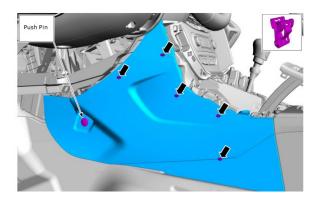

STEP 2: Remove 3 bolts, Lift rear of trim panel rotating it upward and out. (*Torque*: 2 Nm) (See figure below)

STEP 3: Remove push pin from left side panel. Pull on panel to release the 5 remaining attachment points. (See figure below)