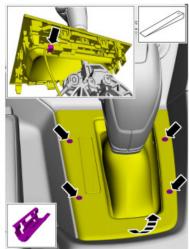

NO PART OF THIS DOCUMENT MAY BE REPRODUCED WITHOUT PRIOR AGREEMENT AND WRITTEN PERMISSION OF FORD PERFORMANCE PARTS.

STEP 6: Disconnect wiring harness, remove 4 bolts and move console from vehicle. (*Torque*: 4 Nm) (See figure below)