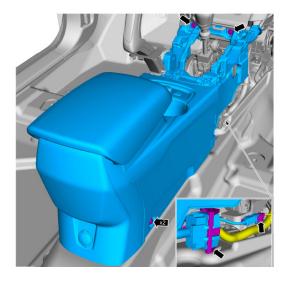

Floor Console - Vehicles With: Center Armrest

NO PART OF THIS DOCUMENT MAY BE REPRODUCED WITHOUT PRIOR AGREEMENT AND WRITTEN PERMISSION OF FORD PERFORMANCE PARTS.

STEP 6: Disconnect wiring harness, remove 4 bolts and move console from vehicle. (*Torque*: 4 Nm) (See figure below)