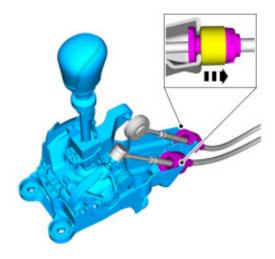

STEP 2: Remove lower shift cable retainers by sliding forward then lift up. (See figure below)