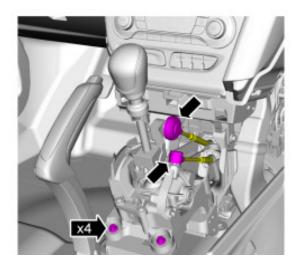

# **Removal of Shifter**

**NOTE:** Removal steps in this procedure may contain installation details.

STEP 1: Disconnect shift cables (with a trim removal tool pop off shift cables) and remove 4 bolts. (*Torque*: 9 Nm)

(See figure below)

Part Description: Focus ST Short Throw Shifter

**INSTALLATION INSTRUCTIONS** 

NO PART OF THIS DOCUMENT MAY BE REPRODUCED WITHOUT PRIOR AGREEMENT AND WRITTEN PERMISSION OF FORD PERFORMANCE PARTS.