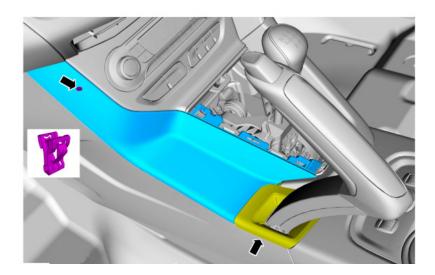

Part Description: Focus ST Short Throw Shifter

**INSTALLATION INSTRUCTIONS** 

NO PART OF THIS DOCUMENT MAY BE REPRODUCED WITHOUT PRIOR AGREEMENT AND WRITTEN PERMISSION OF FORD PERFORMANCE PARTS.

**STEP 4:** Pull up on left side panel to remove. (See figure below)