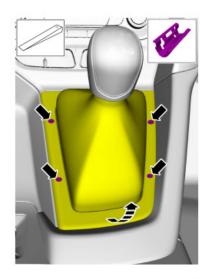

STEP 2: Remove 3 bolts, Lift rear of trim panel rotating it upward and out. (*Torque*: 2 Nm) (See figure below)

STEP 3: Remove push pin from left side panel. Pull on panel to release the 5 remaining attachment points. (See figure below)