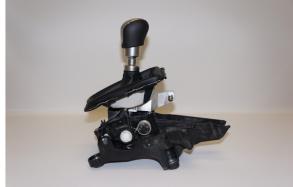

# **Installation of Shifter**

**STEP 1:** To install, reverse the removal procedure.

**NOTE:** After installing shift cables verify correct shifter operation before reinstallation of console and trim.

Factory Ford shop manuals are available from Helm Publications, 1-800-782-4356