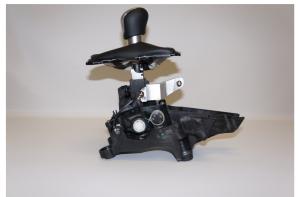

# **Removal of Shifter**

**NOTE:** Removal steps in this procedure may contain installation details.

STEP 1: Disconnect shift cables (with a trim removal tool pop off shift cables) and remove 4 bolts. (*Torque*: 9 Nm)

(See figure below)

Part Description: Focus ST Short Throw Shifter

**INSTALLATION INSTRUCTIONS** 

NO PART OF THIS DOCUMENT MAY BE REPRODUCED WITHOUT PRIOR AGREEMENT AND WRITTEN PERMISSION OF FORD PERFORMANCE PARTS.

STEP 2: Remove lower shift cable retainers by sliding forward then lift up. (See figure below)