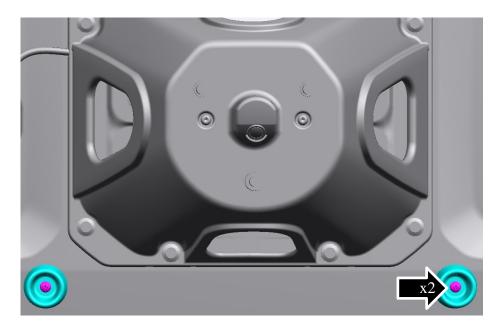

3. Remove the electrical cover then remove the bolts and spare tire carrier from the tailgate. *Torque: 30 Nm (22 ft-lb)* 

4. Remove the fasteners and rubber bumper spacers.