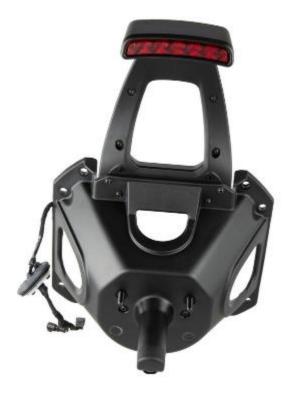

#### Kit contents:

| Description                         | Quantity |
|-------------------------------------|----------|
| 35" Spare Tire Carrier              | 1        |
| 35" Swing Gate Rubber Bumper Spacer | 2        |