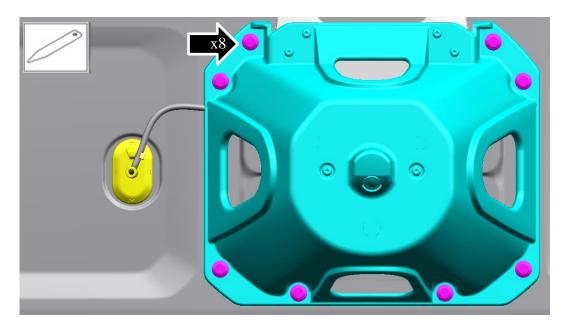

#### Removal – Spare Tire Carrier

**NOTE:** Removal steps in this procedure may contain installation details.

1. On the backside of the tailgate, remove the cover.

2. Disconnect the electrical connectors.

3. Remove the electrical cover then remove the bolts and spare tire carrier from the tailgate. *Torque: 30 Nm (22 ft-lb)* 

4. Remove the fasteners and rubber bumper spacers.