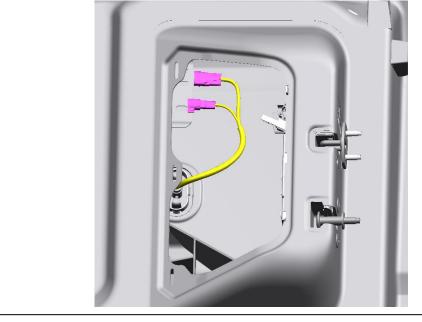

#### Removal – Spare Tire Carrier

**NOTE:** Removal steps in this procedure may contain installation details.

1. On the backside of the tailgate, remove the cover.

2. Disconnect the electrical connectors.

Ford Factory Shop Manual purchase options <u>www.motorcraftservice.com</u>

Techline 1-800-367-3788

IS M-19007-XX 031924

NO PART OF THIS DOCUMENT MAY BE REPRODUCED WITHOUT PRIOR AGREEMENT AND WRITTEN PERMISSION OF FORD PERFORMANCE PARTS © Ford Motor Company 2020