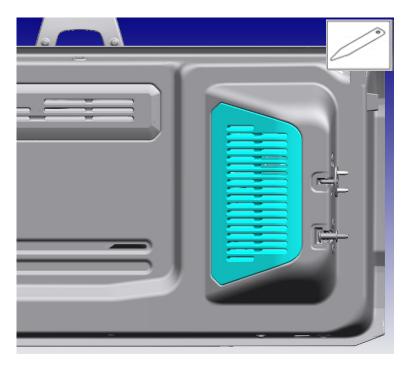

#### Removal – Spare Tire Carrier

**NOTE:** Removal steps in this procedure may contain installation details.

1. On the backside of the tailgate, remove the cover.

2. Disconnect the electrical connectors.