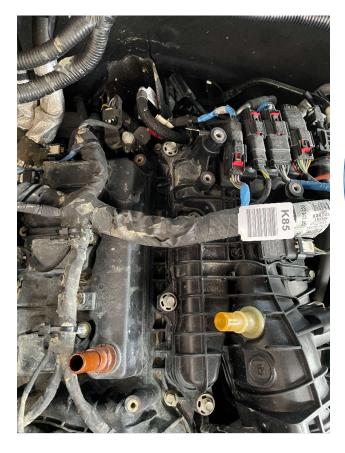

If your vehicle is equipped with the Orange colored connector, gently pry upward on the bottom of the connector (2 screwdrivers on either side works best) to break the connector from the camcover spigot. This breakage is normal as the connector is considered not serviceable.

If the Grey colored connector, simply pull back the small tab to release connector from its spigot.

NO PART OF THIS DOCUMENT MAY BE REPRODUCED WITHOUT PRIOR WRITTEN PERMISSION OF FORD PERFORMANCE PARTS © Ford Motor Company 2021