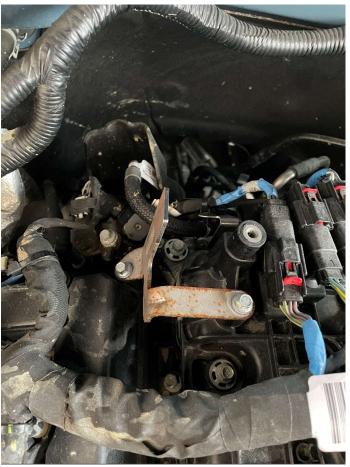

Locate the two bolt bosses indicated in the illustration above. Attach the RH bracket to these bosses using (2) W714962-S437 bolts and torque to 10 Nm (88lbin).

NO PART OF THIS DOCUMENT MAY BE REPRODUCED WITHOUT PRIOR WRITTEN PERMISSION OF FORD PERFORMANCE PARTS © Ford Motor Company 2021