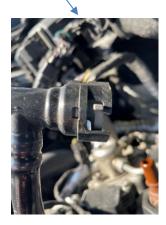

If the Grey colored connector, simply pull back the small tab to release connector from its spigot.

NO PART OF THIS DOCUMENT MAY BE REPRODUCED WITHOUT PRIOR WRITTEN PERMISSION OF FORD PERFORMANCE PARTS © Ford Motor Company 2021