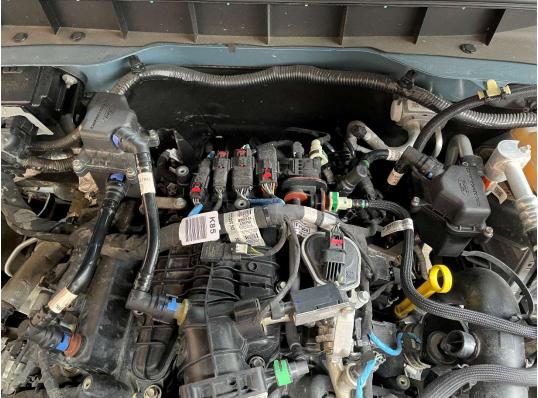

Locate the two bolt bosses indicated in the illustration above. Attach the RH bracket to these bosses using (2) W714962-S437 bolts and torque to 10 Nm (88lbin).

NO PART OF THIS DOCUMENT MAY BE REPRODUCED WITHOUT PRIOR WRITTEN PERMISSION OF FORD PERFORMANCE PARTS © Ford Motor Company 2021