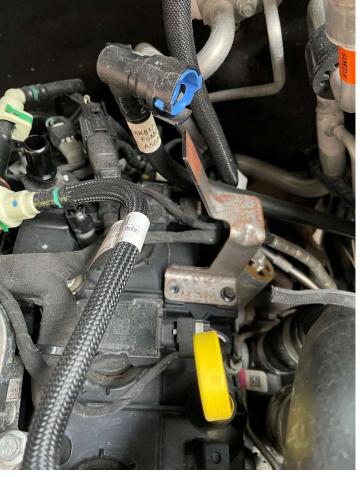

NO PART OF THIS DOCUMENT MAY BE REPRODUCED WITHOUT PRIOR WRITTEN PERMISSION OF FORD PERFORMANCE PARTS © Ford Motor Company 2021

Remove LH PCV tube from camcover and lower spigot near turbo. If Orange connectors, use breakage method like RH side.

Lightly lubricate inside of new PCV tube connectors and attach on spigot near turbo, making sure of a firm locked position.

Install LH bracket using (2) W506856-S439 thread-forming screws and torque to 8.5Nm (75lbin). TIGHTEN BY HAND ONLY, DO NOT USE PNEUMATIC OR ELECTRIC TOOLS.