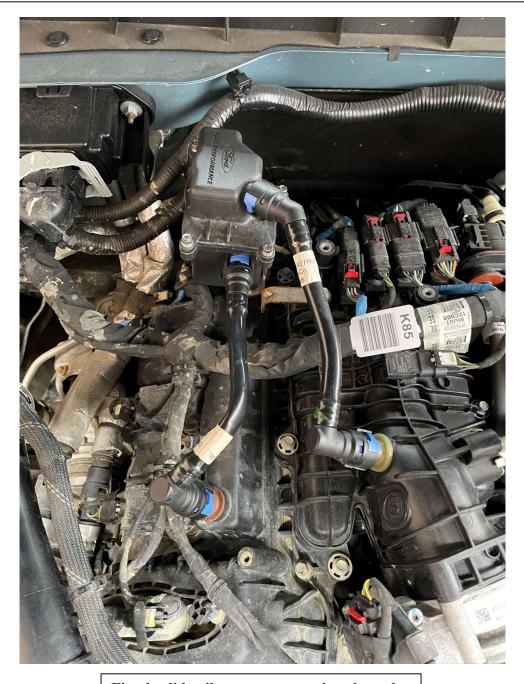

Firmly slide oil separator onto bracket tab. Lubricate inside of PCV connectors with thin film of oil and snap onto camcover, oil separator, and induction tube spigots. Make sure to install completely, looking for blue tab on connector to be locked.