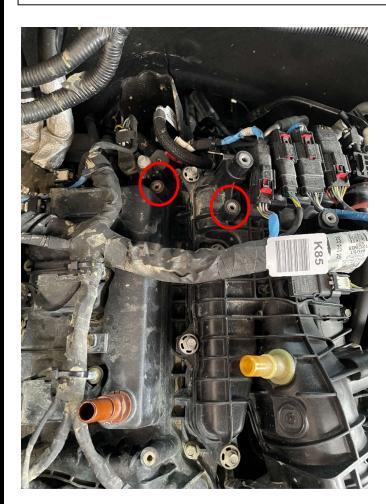

Locate the two bolt bosses indicated in the illustration above. Attach the RH bracket to these bosses using (2) W714962-S437 bolts and torque to 10 Nm (88lbin).

NO PART OF THIS DOCUMENT MAY BE REPRODUCED WITHOUT PRIOR WRITTEN PERMISSION OF FORD PERFORMANCE PARTS © Ford Motor Company 2021