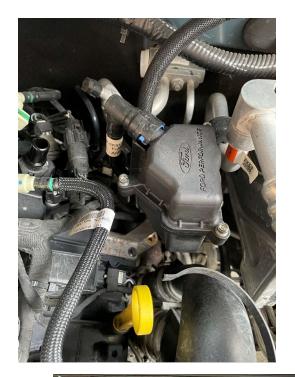

If your vehicle is equipped with the Orange colored connector, gently pry upward on the bottom of the connector (2 screwdrivers on either side works best) to break the connector from the camcover spigot. This breakage is normal as the connector is considered not serviceable.

If the Grey colored connector, simply pull back the small tab to release connector from its spigot.

NO PART OF THIS DOCUMENT MAY BE REPRODUCED WITHOUT PRIOR WRITTEN PERMISSION OF FORD PERFORMANCE PARTS © Ford Motor Company 2021