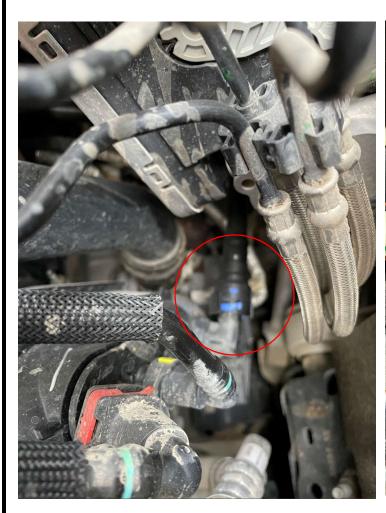

If your vehicle is equipped with the Orange colored connector, gently pry upward on the bottom of the connector (2 screwdrivers on either side works best) to break the connector from the camcover spigot. This breakage is normal as the connector is considered not serviceable.

If the Grey colored connector, simply pull back the small tab to release connector from its spigot.

NO PART OF THIS DOCUMENT MAY BE REPRODUCED WITHOUT PRIOR WRITTEN PERMISSION OF FORD PERFORMANCE PARTS © Ford Motor Company 2021