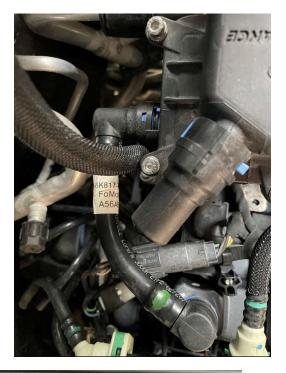

Firmly slide oil separator onto bracket tab. Lubricate inside of PCV connectors with thin film of oil and snap onto camcover, oil separator, and induction tube spigots. Make sure to install completely, looking for blue tab on connector to be locked.