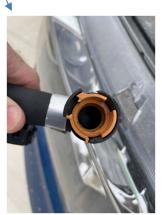

If your vehicle is equipped with the Orange colored connector, gently pry upward on the bottom of the connector (2 screwdrivers on either side works best) to break the connector from the camcover spigot. This breakage is normal as the connector is considered not serviceable.